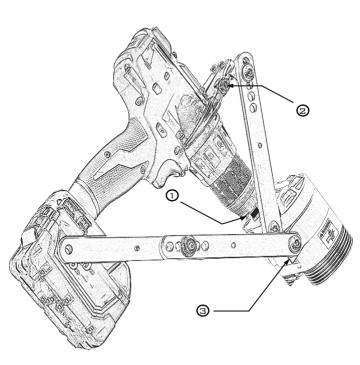

Only when we are definitely sure that everything is connected properly only then we place the battery inside the cordless drill machine and start working!

Position the cordless drill machine on the 10mm rotating hex cap head axle and tighten it.

Tighten the cordless drill inside the Holder with the key that comes with the the tool. The holder must be tightened until the holder sides stops against the cordless drill machine.

Adjust and Tighten the stabilization bar. One side must be positioned right by the Falz Cutter specific side and other side must adjusted right by the Drill machine angle so the stabilization bar stops by Accumulator drill machine.