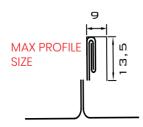

### WEIGHT 2.8KG

FALZ CUTTER

USE CORRECT POSITION

MAX SIZE

DOUBLE SEAMING PROFILE CUTTING MACHINE

#### STANDART DOUBLE SEAMING PROFILE