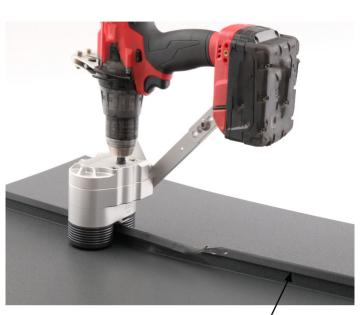

BEFORE INSERTING THE BATTERY IN CORDLESS DRILL MACHINE, READ THE MAN-UAL

"IMPORTANT SAFETY INFORMATION FOR OPERATING THE FALZ CUTTER"

Make sure the profile side is correct which is always left side

#### STANDART DOUBLE SEAMING PROFILE