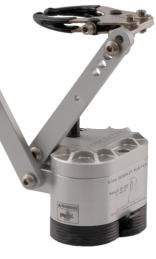

# FALZ CUTTER

#### ENG

Falz Cutter is intended for double-lock standing seam metal roof dismantling, It dissects double-lock standing seam connection places.

Falz Cutter can be positioned at any double-locked standing seam point which makes it possible not only to remove connection places of the roof, but to cut out area for various types of needs for example ventilation shafts and roof windows.