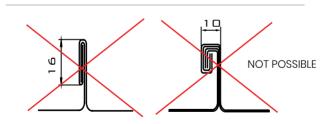

### WEIGHT 2.8KG

FALZ CUTTER

USE CORRECT POSITION

MAX SIZE

DOUBLE SEAMING PROFILE CUTTING MACHINE

BEFORE INSERTING THE BATTERY IN CORDLESS DRILL MACHINE, READ THE MAN-UAL

"IMPORTANT SAFETY INFORMATION FOR OPERATING THE FALZ CUTTER"

Make sure the profile side is correct which is always left side