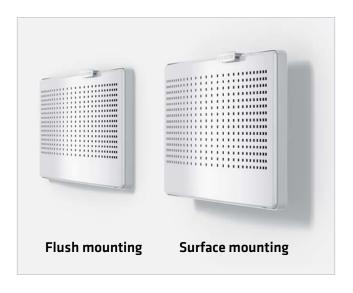

## Technical pioneering

- Good mixing ratiosilent and without draft
- Easy and brilliant preadjustment with protective sheet and effortless maintenance
- One product, two installation options: flush and surface mounting