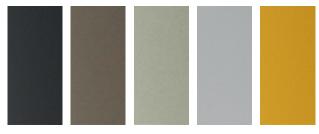

### PERSONALIZE TO YOUR OWN TASTE

Thanks to its changeable cover, CLIK supply air diffuser is suitable for any room either faded to the background or emphasized as an interior decoration element. Beside to the basic white cover, stylish black, dark beige, warm or cool shades of metallic and trendy golden yellow are also available.

RAL 9005 RAL 1035 RAL 7032 RAL 9006 RAL 1007