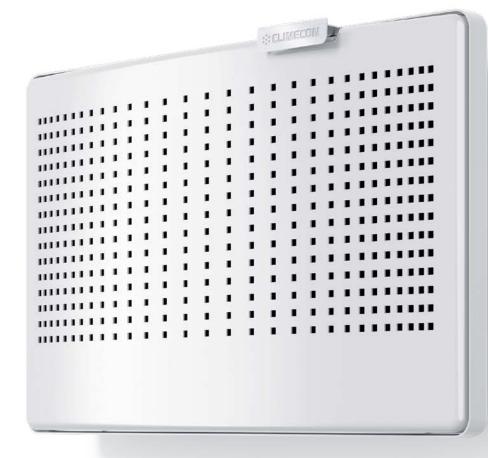

### - New form of air

The markets most functional and stylish supply air diffuser is now available. We have developed a product that represents the most revolutionary design and sharpest technical knowledge in its field.

## Purely functioning style

Additionally to its exquisite appearance, CLIK supply air diffuser is easily adjustable, effortlessly maintainable and silent in use.

### **EASY TO CLIK OPEN**

Thanks to its unique opening mechanism, the cover of CLIK is extremely easy to CLIK open during maintenance and adjustment.

### SUITABLE FOR DIFFERENT LOCATIONS

CLIK is the markets best supply air diffuser for premises with small 10-25 l/s airflow. For instance, it is suitable for homes, hotel rooms, office premises, retirement homes, hospitals, kindergartens and schools. CLIK is ideal for rooms with mechanical ventilation system and high requirements considering draft and noise levels.

### **DOES NOT CAUSE DRAFT**

Due to unique construction of CLIK, the supply air spreads over a wide area of the room and easily mixes with the indoor air. With CLIK, even air distribution without draft is achieved in the entire room.