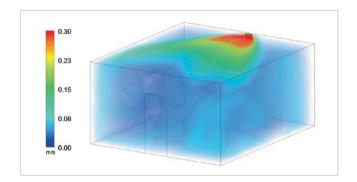

### **DOES NOT CAUSE DRAFT**

Due to unique construction of CLIK, the supply air spreads over a wide area of the room and easily mixes with the indoor air. With CLIK, even air distribution without draft is achieved in the entire room.