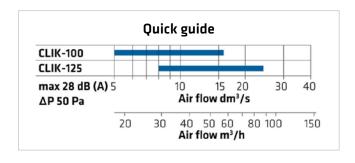

### SUITABLE FOR DIFFERENT LOCATIONS

CLIK is the markets best supply air diffuser for premises with small 10-25 l/s airflow. For instance, it is suitable for homes, hotel rooms, office premises, retirement homes, hospitals, kindergartens and schools. CLIK is ideal for rooms with mechanical ventilation system and high requirements considering draft and noise levels.