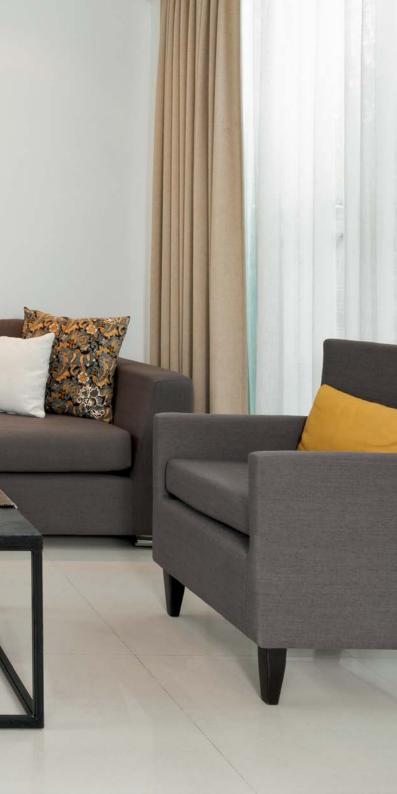

# Splendid with different interiors.

### PERSONALIZE TO YOUR OWN TASTE

Thanks to its changeable cover, CLIK supply air diffuser is suitable for any room either faded to the background or emphasized as an interior decoration element. Beside to the basic white cover, stylish black, dark beige, warm or cool shades of metallic and trendy golden yellow are also available.